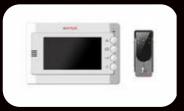

## **AUDIO VIDEO DOOR PHONE**

Audio-video door phone is a communication device that allows two-way communication between a resident and a visitor at the entrance of a building or property. It typically consists of a camera, microphone, speaker, and a display unit, enabling both visual and verbal communication

**ANALOG VIDEO INTERCOM** 

IP VIDEO INTERCOM WIFI VIDEO INTERCOM

**GATE LOCK** 

#### **SOLUTIONS**

**ANALOG AUDIO-VIDEO DOOR PHONE** IP BASED AUDIO-VIDEO DOOR PHONE WIFI ENABLED AUDIO VIDEO DOOR PHONE **SMART AUDIO-VIDEO DOOR PHONE MOBILE APP CONTROL GATE LOCK INTEGRATION** 