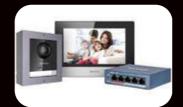

## **AUDIO VIDEO DOOR PHONE**

Audio-video door phone is a communication device that allows two-way communication between a resident and a visitor at the entrance of a building or property. It typically consists of a camera, microphone, speaker, and a display unit, enabling both visual and verbal communication

**ANALOG VIDEO INTERCOM** 

IP VIDEO INTERCOM WIFI VIDEO INTERCOM

**GATE LOCK** 

#### **SOLUTIONS**

**ANALOG AUDIO-VIDEO DOOR PHONE** IP BASED AUDIO-VIDEO DOOR PHONE WIFI ENABLED AUDIO VIDEO DOOR PHONE **SMART AUDIO-VIDEO DOOR PHONE MOBILE APP CONTROL GATE LOCK INTEGRATION** 