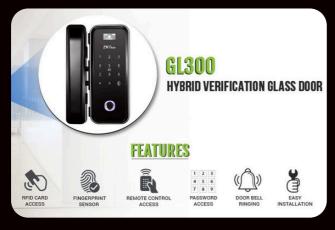

### **SMART DOOR LOCKS**

Smart locks for homes are electronic door locks that offer advanced features and can be controlled remotely using a keypad smartphone or other smart devices. These locks provide convenience, security, and additional access control options.

Fingerprint Keypad Smart Lock

Phone Fingerprint
Passcode Key

Works With
amazon alexa

Works With
Google Assistant

Compatible With
ZSmart App

**GLASS DOOR LOCK** 

**SMART DOOR LOCK** 

#### **FEATURES**

**ACTIVITY LOGS** 

TAMPER ALERTS
KEYLESS ENTRY
BLUETOOTH OR NFC

**MOBILE APP CONTROL** 

**PHYSICAL KEY OVERRIDE** 

**AUTO-LOCKING FEATURE** 

**TEMPORARY ACCESS CODES** 

**BIOMETRIC AUTHENTICATION** 

**REMOTE MONITORING AND ALERTS** 

INTEGRATION WITH SMART HOME SYSTEMS