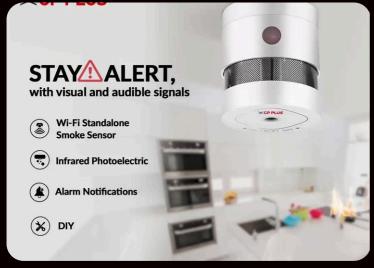

## **SMART DETECTORS**

Wi-Fi doorbells for homes are smart devices that combine traditional doorbell functionality with modern technology, allowing homeowners to remotely monitor and interact with visitors.

HIGHLY STABLE GAS SENSOR
VOICE PROMPT SUPPORT

REPORT ALARMS TO SMART PHONE IN REAL TIME

**SUPPORT WI-FI** 

**PLUG & PLAY** 

**GAS LEAKAGE DETECTOR** 

**SMOKE DETECTION** 

**BATTERY BACKUP** 

WIRELESS CONNECTIVITY

MOBILE APP INTEGRATION

CARBON MONOXIDE DETECTION

**SMOKE DETECTOR** 