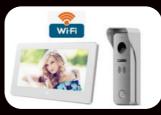

## **WIFI DOOR BELL**

Wi-Fi doorbells for homes are smart devices that combine traditional doorbell functionality with modern technology, allowing homeowners to remotely monitor and interact with visitors.

#### **FEATURES**

**LIVE VIDEO FEED** 

**MICRO SD CARD** 

**TWO-WAY AUDIO** 

**MOTION DETECTION** 

**TWO-WAY COMMUNICATION** 

**VISITOR RECORDING AND HISTORY** 

**WORKS WITH ALEXA & GOOGLE ASSISTANT** 