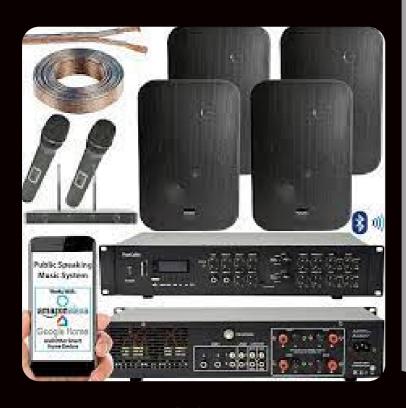

# **PA SYSTEM**

A public address system (or PA system) is an electronic system comprising microphones, amplifiers, loudspeakers, and related equipment. PA system generally used for live music and announcements.

**SPEAKERS** 

**AMPLIFIER** 

**MIXER** 

**MICROPHONE** 

**VOLUME CONTROLLER** 

**PA SYSTEM** 