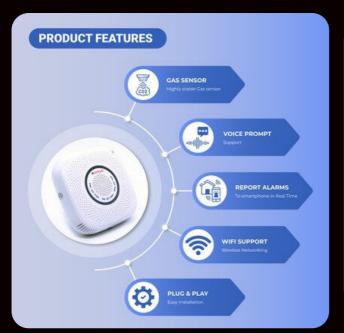

## **SMART DETECTORS**

Wi-Fi doorbells for homes are smart devices that combine traditional doorbell functionality with modern technology, allowing homeowners to remotely monitor and interact with visitors.

HIGHLY STABLE GAS SENSOR
VOICE PROMPT SUPPORT

REPORT ALARMS TO SMART PHONE IN REAL TIME

**SUPPORT WI-FI** 

**PLUG & PLAY** 

**GAS LEAKAGE DETECTOR** 

**SMOKE DETECTION** 

**BATTERY BACKUP** 

WIRELESS CONNECTIVITY