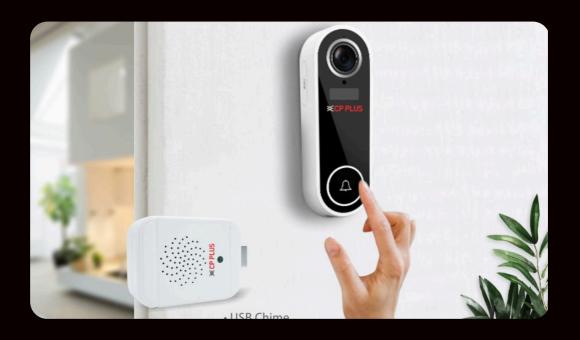

## **WIFI DOOR BELL**

Wi-Fi doorbells for homes are smart devices that combine traditional doorbell functionality with modern technology, allowing homeowners to remotely monitor and interact with visitors.

#### **FEATURES**

**LIVE VIDEO FEED** 

**MICRO SD CARD** 

**TWO-WAY AUDIO** 

**MOTION DETECTION** 

**TWO-WAY COMMUNICATION** 

**VISITOR RECORDING AND HISTORY** 

**WORKS WITH ALEXA & GOOGLE ASSISTANT** 