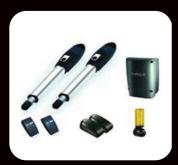

### **GATE AUTOMATION**

An automatic gate system makes sure that you are in control of vehicle movement within your premises. You can create the ultimate first impression by opening the automated gate to welcome your guests. Automatic gates are perfect for enhancing your property's privacy, security, and ease of access.

**SWING MOTOR** 

**SLIDING MOTOR** 

**CURTAIN MOTOR** 

#### **GATE AUTOMATION SOLUTIONS**

SWING GATE OPENERS

SLIDING GATE OPENERS

**ROLLER GATE OPENERS** 

**CURTAIN MOTORS** 

**PHOTOCELLS** 

**REMOTE CONTROL** 

**UHF READER INTEGRATION** 

**ANPR CAMERA INTEGRATION** 

**INDUCTIVE LOOP INTEGRATION** 

**AUTOMATIC CLOSER SETTING** 

**VISITOR MANAGEMENT** 

**WARNING LIGHTS** 